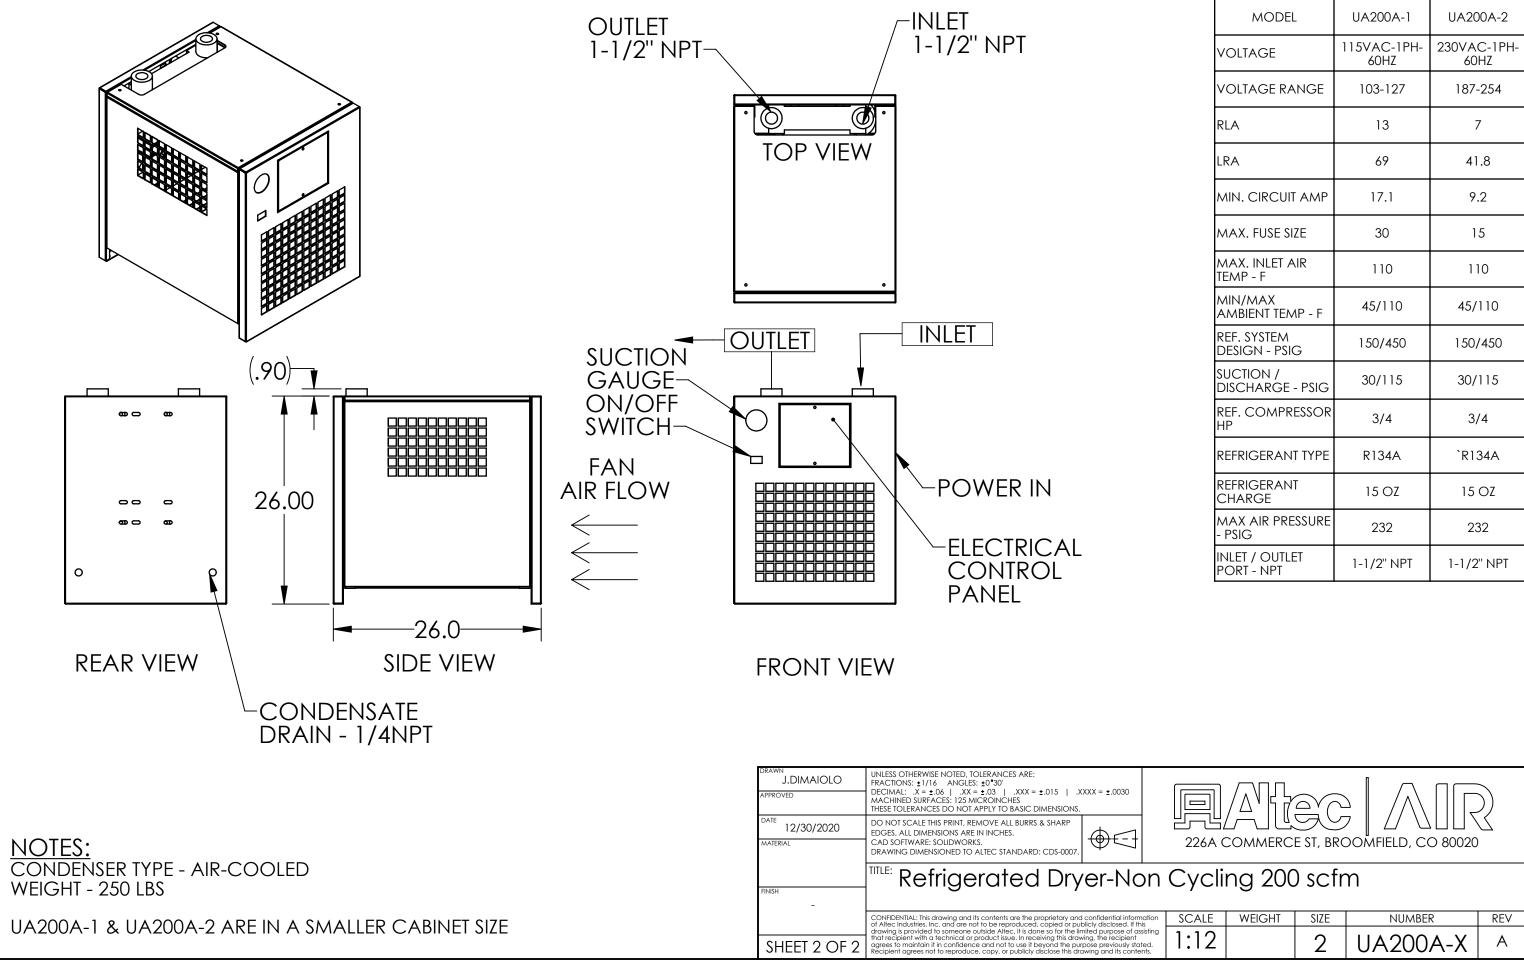

| MODEL                         | UA200A-1            | UA200A-2            |  |
|-------------------------------|---------------------|---------------------|--|
| VOLTAGE                       | 115VAC-1PH-<br>60HZ | 230VAC-1PH-<br>60HZ |  |
| VOLTAGE RANGE                 | 103-127             | 187-254             |  |
| RLA                           | 13                  | 7                   |  |
| LRA                           | 69                  | 41.8                |  |
| MIN. CIRCUIT AMP              | 17.1                | 9.2                 |  |
| MAX. FUSE SIZE                | 30                  | 15                  |  |
| MAX. INLET AIR<br>TEMP - F    | 110                 | 110                 |  |
| MIN/MAX<br>AMBIENT TEMP - F   | 45/110              | 45/110              |  |
| ref. system<br>Design - psig  | 150/450             | 150/450             |  |
| SUCTION /<br>DISCHARGE - PSIG | 30/115              | 30/115              |  |
| ref. compressor<br>hp         | 3/4                 | 3/4                 |  |
| REFRIGERANT TYPE              | R134A               | `R134A              |  |
| REFRIGERANT<br>CHARGE         | 15 OZ               | 15 OZ               |  |
| MAX AIR PRESSURE<br>- PSIG    | 232                 | 232                 |  |
| INLET / OUTLET<br>PORT - NPT  | 1-1/2" NPT          | 1-1/2" NPT          |  |
|                               |                     |                     |  |

| mation<br>this | SCALE | WEIGHT | SIZE | NUMBER   | REV |
|----------------|-------|--------|------|----------|-----|
| ated.<br>ents. | 1:12  |        | 2    | UA200A-X | А   |