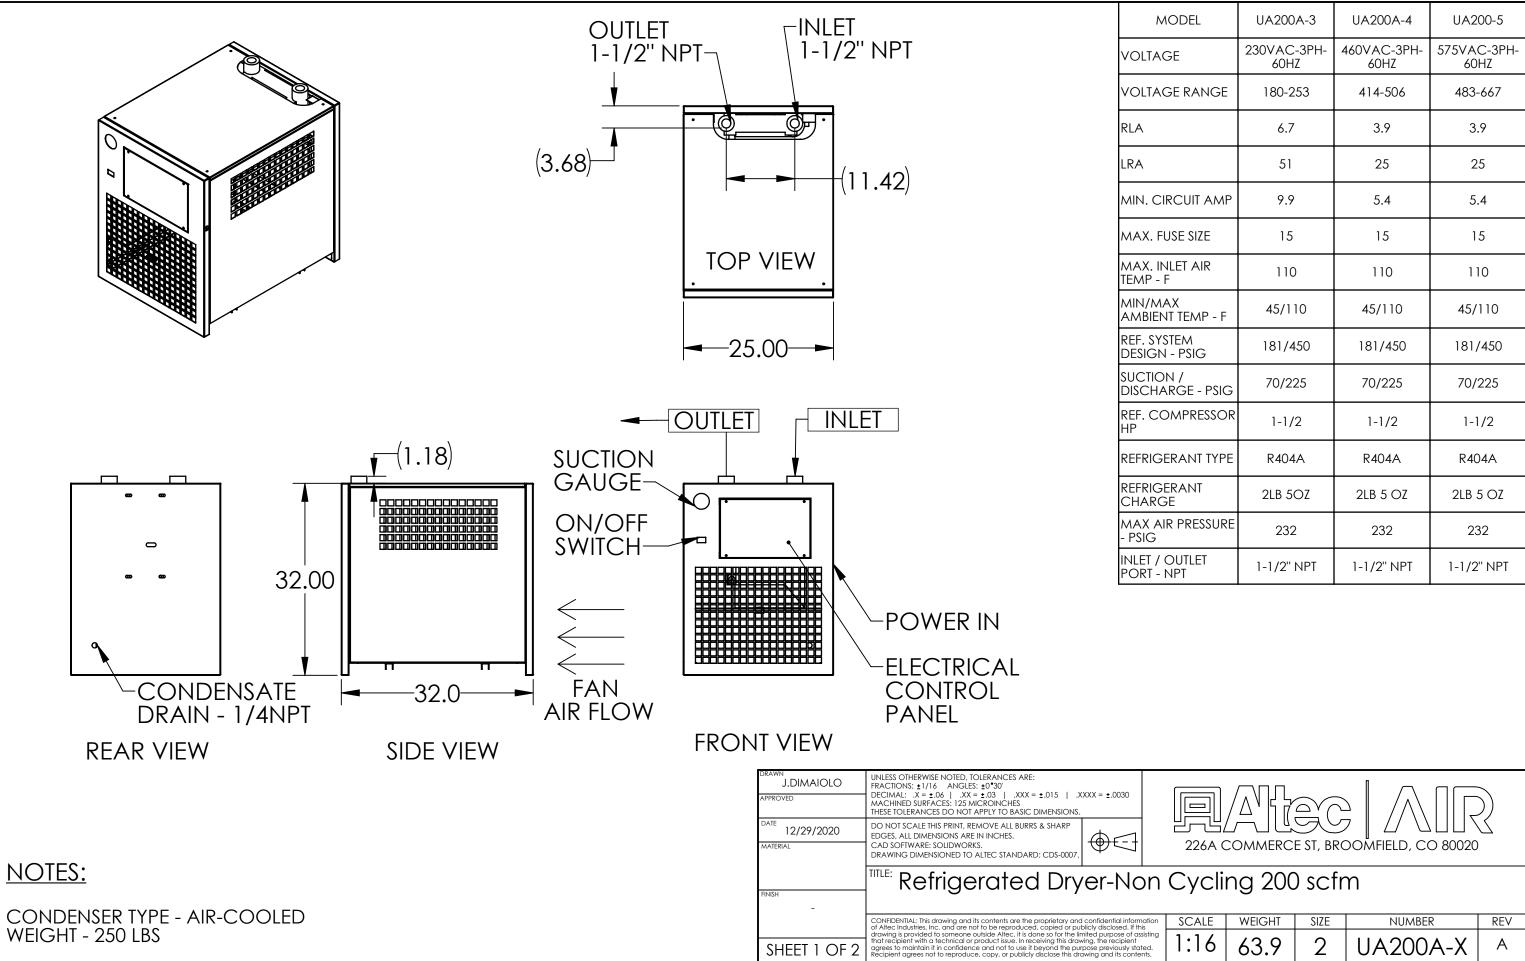

| MODEL                    | UA200A-3             | UA200A-4            | UA200-5             |  |
|--------------------------|----------------------|---------------------|---------------------|--|
| DLTAGE                   | 230VAC-3PH-<br>60HZ  | 460VAC-3PH-<br>60HZ | 575VAC-3PH-<br>60HZ |  |
| DLTAGE RANGE             | 180-253 414-506 483- |                     | 483-667             |  |
| 4                        | 6.7                  | 3.9                 | 3.9                 |  |
| Ą                        | 51                   | 25                  | 25 25               |  |
| N. CIRCUIT AMP           | 9.9                  | 5.4 5.4             |                     |  |
| X. FUSE SIZE             | 15                   | 15 15               |                     |  |
| AX. INLET AIR<br>MP - F  | 110                  | 0 110 1             |                     |  |
| N/MAX<br>1BIENT TEMP - F | 45/110               | 5/110 45/110 45     |                     |  |
| system<br>SIGN - PSIG    | 181/450              | 181/450             | 181/450             |  |
| CTION /<br>CHARGE - PSIG | 70/225               | 5 70/225 70/22      |                     |  |
| COMPRESSOR 1-1/2         |                      | 1-1/2               | 1-1/2               |  |
| RIGERANT TYPE            | R404A                | R404A               | R404A               |  |
| RIGERANT<br>IARGE        | 2LB 5OZ              | 2LB 5 OZ            | OZ 2LB 5 OZ         |  |
| AX AIR PRESSURE          | 232                  | 232                 | 232 232             |  |
| et / Outlet<br>RT - NPT  | 1-1/2" NPT           | 1-1/2" NPT          | 1-1/2" NPT          |  |
|                          |                      |                     |                     |  |